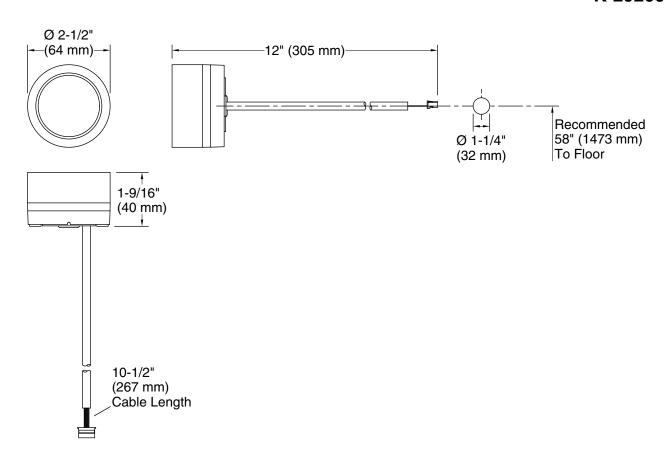

#### Installation

Surface-mount.

#### **Included Components**

Additional Components:

Cable adapter
Mounting hardware
RJ11 Cable extension 20 ft
RJ11 Coupler

Removal tool

#### **Technical Information**

All product dimensions are nominal.

Drain included: No

Bluetooth® range: 32 ft (9.8 m)

Bluetooth® version: 4.1

Max. Ambient temp: 125°F (51.7°C) 86°F (30°C) Min. Operating

temp: